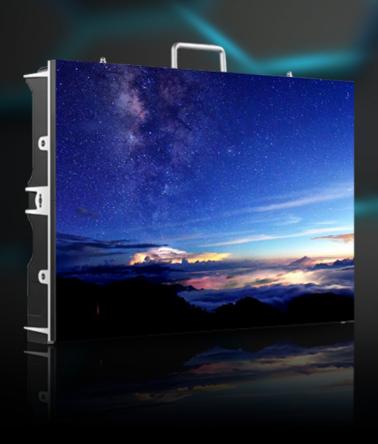

## MR Series

| Part Number               | MR1.5                | MR1.9               | MR2.5                | MR2.9                | MR3.1                |
|---------------------------|----------------------|---------------------|----------------------|----------------------|----------------------|
| Pixel pitch               | 1.5mm                | 1.9mm               | 2.5mm                | 2.9mm                | 3.1mm                |
| LED type                  | SMD1010(Black)       | SMD1010(Black)      | SMD2020(White)       | SMD2020(Black)       | SMD2020(Black)       |
| Pixel configuration       | 1R1G1B               | 1R1G1B              | 1R1G1B               | 1R1G1B               | 1R1G1B               |
| Size of module            | 300mmx200mm          | 300mmx200mm         | 300mmx200mm          | 300mmx200mm          | 300mmx200mm          |
| Resolution of module      | 192x128              | 156x104             | 120x80               | 102x68               | 96x64                |
| Density(dots/m²)          | 409600               | 270400              | 160000               | 115600               | 102400               |
| Cabinet material          | Die-casting          | Die-casting         | Die-casting          | Die-casting          | Die-casting          |
| Size of cabinet(mm)       | 600x400x99           | 600x400x99          | 600x400x99           | 600x400x99           | 600x400x99           |
| Support hanging or not    | Yes                  | Yes                 | Yes                  | Yes                  | Yes                  |
| Weight of cabinet         | 8.7KG                | 8.7KG               | 8.7KG                | 8.7KG                | 7.7KG                |
| Max power consumption     | 600W/m <sup>2</sup>  | 600W/m <sup>2</sup> | 600W/m <sup>2</sup>  | 600W/m <sup>2</sup>  | 600W/m²              |
| Average power consumption | 200W/m <sup>2</sup>  | 200W/m²             | 200W/m²              | 200W/m²              | 200W/m <sup>2</sup>  |
| Colors                    | 16.7M                | 16.7M               | 16.7M                | 16.7M                | 16.7M                |
| Gray scale                | 16bits               | 16bits              | 16bits               | 16bits               | 16bits               |
| Color temperature         | 3000-10000K          | 3000-10000K         | 3000-10000K          | 3000-10000K          | 3000-10000K          |
| Driving method            | 1/32 scanning        | 1/26 scanning       | 1/20 scanning        | 1/26 scanning        | 1/16 scanning        |
| Refresh frequency         | 3000Hz               | 3000Hz              | 3000Hz               | 3000Hz               | 1920Hz               |
| Brightness                | 700cd/m <sup>2</sup> | 700cd/m²            | 800cd/m <sup>2</sup> | 800cd/m <sup>2</sup> | 900cd/m <sup>2</sup> |
| Brightness control        | 256 grade            | 256 grade           | 256 grade            | 256 grade            | 256 grade            |
| IP grade                  | IP30                 | IP30                | IP30                 | IP30                 | IP30                 |
|                           |                      |                     |                      |                      |                      |