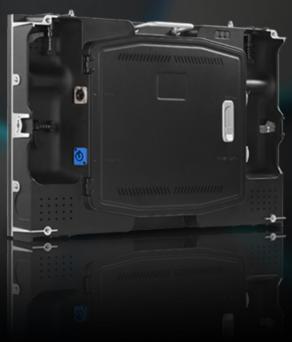

## MR Series

| Part Number               | MR1.5                | MR1.9               | MR2.5                | MR2.9                | MR3.1                |
|---------------------------|----------------------|---------------------|----------------------|----------------------|----------------------|
| Pixel pitch               | 1.5mm                | 1.9mm               | 2.5mm                | 2.9mm                | 3.1mm                |
| LED type                  | SMD1010(Black)       | SMD1010(Black)      | SMD2020(White)       | SMD2020(Black)       | SMD2020(Black)       |
| Pixel configuration       | 1R1G1B               | 1R1G1B              | 1R1G1B               | 1R1G1B               | 1R1G1B               |
| Size of module            | 300mmx200mm          | 300mmx200mm         | 300mmx200mm          | 300mmx200mm          | 300mmx200mm          |
| Resolution of module      | 192x128              | 156x104             | 120x80               | 102x68               | 96x64                |
| Density(dots/m²)          | 409600               | 270400              | 160000               | 115600               | 102400               |
| Cabinet material          | Die-casting          | Die-casting         | Die-casting          | Die-casting          | Die-casting          |
| Size of cabinet(mm)       | 600x400x99           | 600x400x99          | 600x400x99           | 600x400x99           | 600x400x99           |
| Support hanging or not    | Yes                  | Yes                 | Yes                  | Yes                  | Yes                  |
| Weight of cabinet         | 8.7KG                | 8.7KG               | 8.7KG                | 8.7KG                | 7.7KG                |
| Max power consumption     | 600W/m <sup>2</sup>  | 600W/m <sup>2</sup> | 600W/m <sup>2</sup>  | 600W/m <sup>2</sup>  | 600W/m²              |
| Average power consumption | 200W/m <sup>2</sup>  | 200W/m²             | 200W/m²              | 200W/m²              | 200W/m <sup>2</sup>  |
| Colors                    | 16.7M                | 16.7M               | 16.7M                | 16.7M                | 16.7M                |
| Gray scale                | 16bits               | 16bits              | 16bits               | 16bits               | 16bits               |
| Color temperature         | 3000-10000K          | 3000-10000K         | 3000-10000K          | 3000-10000K          | 3000-10000K          |
| Driving method            | 1/32 scanning        | 1/26 scanning       | 1/20 scanning        | 1/26 scanning        | 1/16 scanning        |
| Refresh frequency         | 3000Hz               | 3000Hz              | 3000Hz               | 3000Hz               | 1920Hz               |
| Brightness                | 700cd/m <sup>2</sup> | 700cd/m²            | 800cd/m <sup>2</sup> | 800cd/m <sup>2</sup> | 900cd/m <sup>2</sup> |
| Brightness control        | 256 grade            | 256 grade           | 256 grade            | 256 grade            | 256 grade            |
| IP grade                  | IP30                 | IP30                | IP30                 | IP30                 | IP30                 |
|                           |                      |                     |                      |                      |                      |