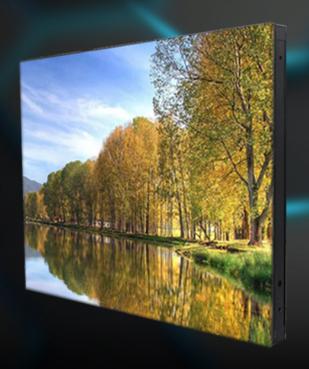

## ES Series





| Part Number               | ES10                    | ES16                        | ES(S)7                | ES(S)10               |
|---------------------------|-------------------------|-----------------------------|-----------------------|-----------------------|
| Pixel pitch               | 10mm                    | 16mm                        | 7.8mm                 | 10.4mm                |
| LED type                  | DIP346                  | DIP346                      | SMD2727(White)        | SMD2727(White)        |
| Pixel configuration       | 1R1G1B                  | 1R1G1B                      | 1R1G1B                | 1R1G1B                |
| Size of module            | 320mmx320mm             | 320mmx320mm                 | 250mmx250mm           | 250mmx250mm