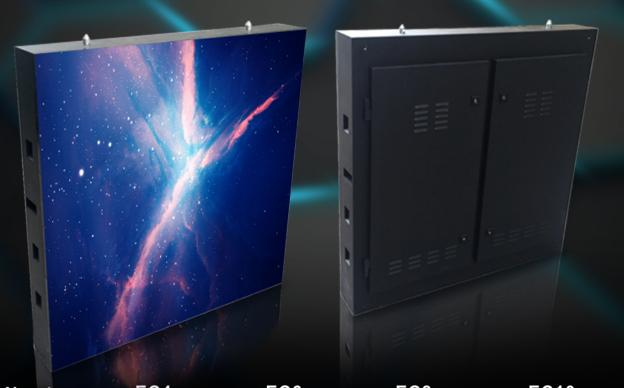

## EC Series

| Part Number               | EC4                   | EC6                   | EC8                 | EC10                |
|---------------------------|-----------------------|-----------------------|---------------------|---------------------|
| Pixel pitch               | 4.8mm                 | 6.6mm                 | 8mm                 | 10mm                |
| LED type                  | SMD1921(White)        | SMD2727(White)        | SMD2727(White)      | SMD2727(White)      |
| Pixel configuration       | 1R1G1B                | 1R1G1B                | 1R1G1B              | 1R1G1B              |
| Size of module            | 320mmx160mm           | 320mmx160mm           | 320mmx160mm         | 320mmx160mm         |
| Resolution of module      | 66x33                 | 48x24                 | 40x20               | 32x16               |
| Density(dots/m²)          | 42539                 | 22500                 | 15625               | 10000               |
| Cabinet material          | Iron                  | Iron                  | Iron                | Iron                |
| Size of cabinet(mm)       | 960x960x167           | 960x960x167           | 960x960x167         | 960x960x167         |
| Support hanging or not    | No                    | No                    | No                  | No                  |
| Weight of cabinet         | 44KG                  | 44KG                  | 44KG                | 44KG                |
| Max power consumption     | 800W/m <sup>2</sup>   | 600W/m <sup>2</sup>   | 600W/m <sup>2</sup> | 600W/m <sup>2</sup> |
| Average power consumption | 270W/m <sup>2</sup>   | 200W/m²               | 200W/m²             | 200W/m <sup>2</sup> |
| Colors                    | 16.7M                 | 16.7M                 | 16.7M               | 16.7M               |
| Gray scale                | 14bits                | 14bits                | 14bits              | 14bits              |
| Color temperature         | 3000-10000K           | 3000-10000K           | 3000-10000K         | 3000-10000K         |
| Driving method            | 1/11 scanning         | 1/6 scanning          | 1/5 scanning        | 1/2 scanning        |
| Refresh frequency         | 1200-3000Hz           | 1200-3000Hz           | 1200-3000Hz         | 1200-3000Hz         |
| Brightness                | 5000cd/m <sup>2</sup> | 5000cd/m <sup>2</sup> | 5000cd/m²           | 5000cd/m²           |
| Brightness control        | 256 grade             | 256 grade             | 256 grade           | 256 grade           |
| IP grade                  | IP65                  | IP65                  | IP65                | IP65                |